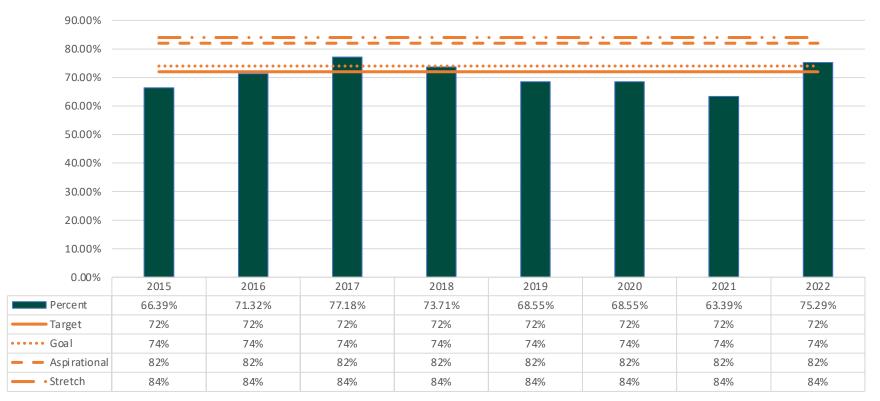

## **Retention Rates**

Retention of the First-Year Cohort



.

## **Retention Rates**

|        |            | Recention Rates by Ethnicity and Pell |                          |         |         |         |         |
|--------|------------|---------------------------------------|--------------------------|---------|---------|---------|---------|
|        |            | 2020                                  |                          | 2021    |         | 2022    |         |
|        |            | Overall                               | Pell                     | Overall | Pell    | Overall | Pell    |
| Female | AN         | 100.00%                               |                          | 100.00% | 100.00% | 100.00% |         |
|        | AS         | 77.78%                                | 100.00%                  | 60.00%  | 71.43%  | 77.78