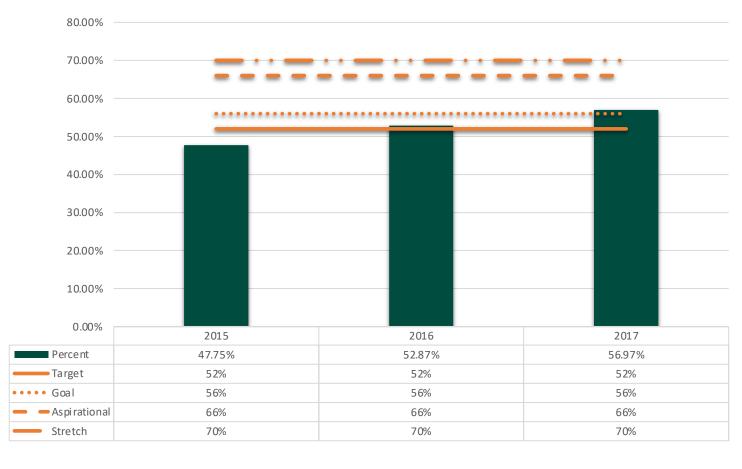

## **Graduation Rates**

**6 Year Graduation Rate** 

## Graduation Rates

|               |            | 2015 Cohort | 2016 Cohort | 2017 Cohort |
|---------------|------------|-------------|-------------|-------------|
| Gender        | F          | 52.81%      | 54.41%      | 64.87%      |
|               | М          | 41.63%      | 50.95%      | 47.29%      |
| Ethnicity     | AN         | 100.00%     | 49.64%      |             |
|               | AS         | 50.00%      | 63.56%      | 60.00%      |
|               | BL         | 31.71%      | 39.05%      | 49.04%      |
|               | HIS        | 48.28%      | 51.36%      | 62.50%      |
|               | НР         |             | 100.00%     | 100.00%     |
|               | NRA        | 55.17%      | 52.11%      | 68.00%      |
|               | Multi-Race | 50.00%      | 39.91%      | 48.28%      |
|               | WH         | 54.15%      | 60.88%      | 59.64%      |
|               | UNK        | 38.98%      | 49.13%      |             |
| Financial Aid | PELL       | 36.78%      | 45.24%      | 48.58%      |
|               | None       | 53.65%      | 57.35%      | 63.30%      |
|               | Overall    | 47.65%      | 52.87%      | 56.97%      |